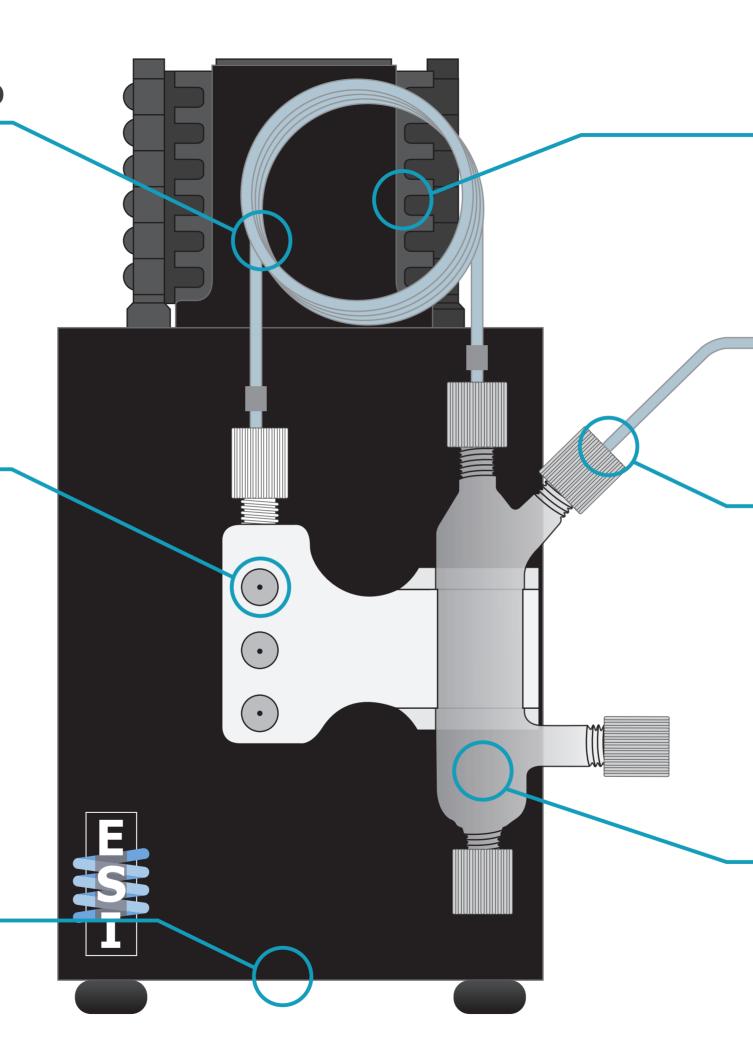

#### Fluoropolymer Reaction Loop

Maximizes mixing and reaction efficiency

### Fluoropolymer Mixing Block

- Low dead volume
- Secure threaded connections
- Efficient reagent mixing

#### **Small Footprint**

- Smallest hydride generator on the market
- Easy, fast installation

# **Easy Connection to Spray Chamber**

- Universal nebulizer adapter inserts into any standard spray chamber
  - Optional cyclonic spray chamber with threaded hydride inlet port

## High-efficiency Gas Liquid Separator (GLS)

- Low volume
- Frosted to promote fast reaction rate
  - Excellent washout